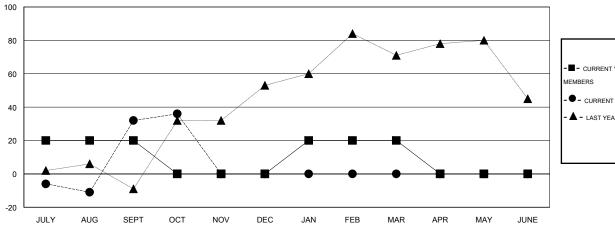

#### GOALS AND ACTUAL MEMBERS CUMULATIVE

| <b>=</b> - ( | CURRENT YEAR GOALS FOR NEW |  |  |
|--------------|----------------------------|--|--|
| IEMBERS      |                            |  |  |

- CURRENT YEAR ACTUAL MEMBERS

- ▲ - LAST YEAR ACTUAL MEMBERS

| DROPPED CLUBS: 0  DROPPED MEMBERS |              | 19 CLUBS OF 73 ADDED 1 OR MORE NEW MEMBERS | GENDER DISTRIBUTION  MALE 1,259 (65.33%)  FEMALE 668 (34.67%) |   |            |
|-----------------------------------|--------------|--------------------------------------------|---------------------------------------------------------------|---|------------|
| DECEASED  CLUB CANCELLED  OTHER   | 7<br>0<br>54 | CLICK HERE FOR HEALTH ASSESSMENT DATA      | FAMILY UNIT MEMBERS HEAD OF HOUSEHOLD                         |   | 424<br>196 |
| TOTAL                             | 61           |                                            | NON-HEAD OF HOUSEHOL                                          | D | 228        |

## GMT: THOMAS MATNEY LOCATION ILLINOIS

| $\sim$ |     | <br>C | 1          |  |
|--------|-----|-------|------------|--|
| G      | IV/ | <br>  | <b>4</b> 1 |  |

|                       |                  | Clubs     |                  |                       |               |                    | Members                             |                    |                  |
|-----------------------|------------------|-----------|------------------|-----------------------|---------------|--------------------|-------------------------------------|--------------------|------------------|
| RESULTS FOR 2016-2017 |                  |           |                  | RESULTS FOR 2016-2017 |               |                    |                                     |                    |                  |
| QUARTER               | NEW CLUB<br>GOAL | NEW CLUBS | DROPPED<br>CLUBS | NET<br>GAIN/LOSS      | QUARTER       | NEW MEMBER<br>GOAL | CHARTER AND<br>NEW MEMBERS<br>ADDED | DROPPED<br>MEMBERS | NET<br>GAIN/LOSS |
| JULY/AUG/SEPT         | 1                | 1         | 0                | 1                     | JULY/AUG/SEPT | 20                 | 81                                  | 49                 | 32               |
| OCT/NOV/DEC           | 0                | 0         | 0                | 0                     | OCT/NOV/DEC   | -20                | 16                                  | 12                 | 4                |
| JAN/FEB/MAR           | 1                | 0         | 0                | 0                     | JAN/FEB/MAR   | 20                 | 0                                   | 0                  | 0                |
| APR/MAY/JUNE          | 0                | 0         | 0                | 0                     | APR/MAY/JUNE  | -20                | 0                                   | 0                  | 0                |