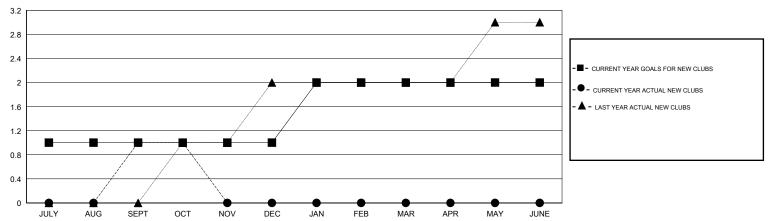

#### GOALS AND ACTUAL NEW CLUBS CUMULATIVE

## GMT: THOMAS MATNEY LOCATION ILLINOIS

| $\sim$ |     | <br>C | 1          |  |
|--------|-----|-------|------------|--|
| G      | IV/ | <br>  | <b>4</b> 1 |  |

|                       |                  | Clubs     |                  |                       |               |                    | Members                             |                    |                  |
|-----------------------|------------------|-----------|------------------|-----------------------|---------------|--------------------|-------------------------------------|--------------------|------------------|
| RESULTS FOR 2016-2017 |                  |           |                  | RESULTS FOR 2016-2017 |               |                    |                                     |                    |                  |
| QUARTER               | NEW CLUB<br>GOAL | NEW CLUBS | DROPPED<br>CLUBS | NET<br>GAIN/LOSS      | QUARTER       | NEW MEMBER<br>GOAL | CHARTER AND<br>NEW MEMBERS<br>ADDED | DROPPED<br>MEMBERS | NET<br>GAIN/LOSS |
| JULY/AUG/SEPT         | 1                | 1         | 0                | 1                     | JULY/AUG/SEPT | 20                 | 81                                  | 49                 | 32               |
| OCT/NOV/DEC           | 0                | 0         | 0                | 0                     | OCT/NOV/DEC   | -20                | 16                                  | 12                 | 4                |
| JAN/FEB/MAR           | 1                | 0         | 0                | 0                     | JAN/FEB/MAR   | 20                 | 0                                   | 0                  | 0                |
| APR/MAY/JUNE          | 0                | 0         | 0                | 0                     | APR/MAY/JUNE  | -20                | 0                                   | 0                  | 0                |